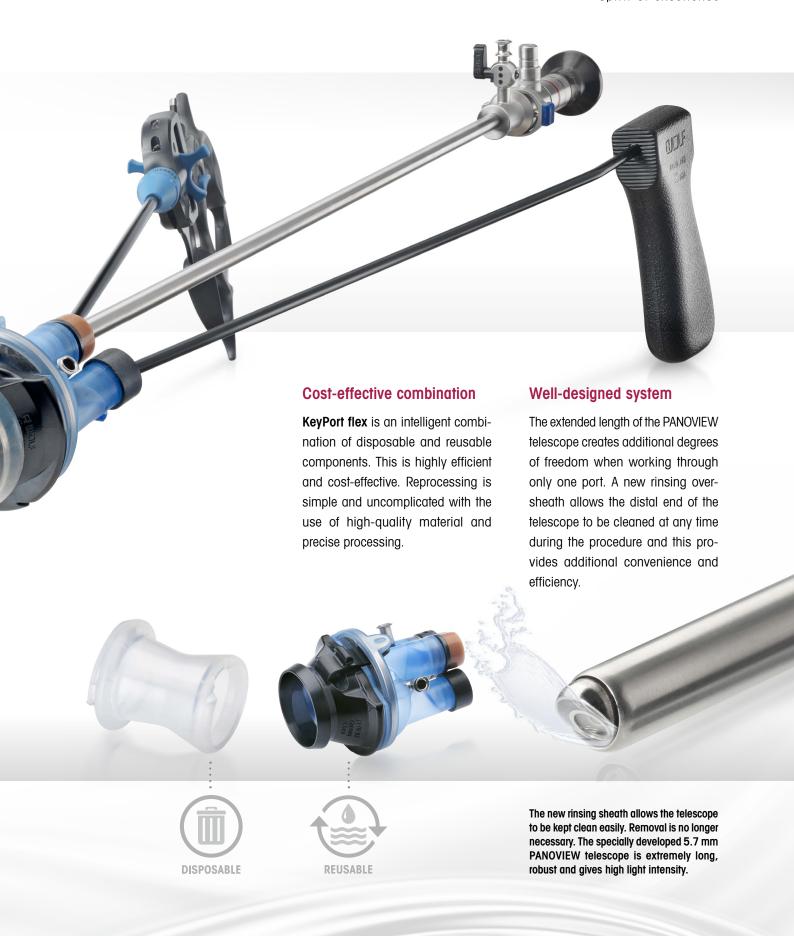

The **KeyPort flex** turnkey system is streamlined, cost-effective and offers great performance. The special telescope and the convenient new rinsing sheath ensure clear vision at all times.

#### Flexible single-use tube

The sophisticated single-use solution is cost-effective and provides exceptionally atraumatic access. High-tech silicone matches any anatomy while offering a high level of stability and robust construction at the same time. The ingenious insertion flap helps to ensure fast and precise placement of the tube which is then kept securely in place using a distal silicone ring. The well thought-out geometry of the tube is tapered in the middle section and has a silicone ring at the distal end to offer adequate space for precision surgery and secure positioning in the anal canal and the abdominal wall, without the need for an addi-

#### Versatile sealing insert

The reusable sealing insert permits extremely flexible working with three valve ports for instrument diameters from 5 to 15 mm. An additional luer connector for active or passive smoke-evacuation extends the functionality of the sealing insert. An additional connector for permanent, intrarectal pressure measurement provides compatibility with the Richard Wolf TEM System.