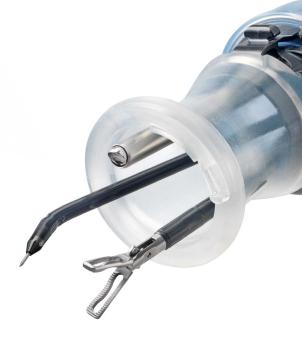

### New flexibility for transanal and transabdominal surgery

Flexibility is the key to efficiency. **KeyPort flex** is efficient in every dimension. The flexible silicone tube simplifies introduction, the intelligent combination of reusable and disposable components creates an economic advantage. Compatibility with the Richard Wolf TEM System and the laparoscopic standard instrument set makes the investment future-proof.

#### Versatile sealing insert

The reusable sealing insert permits extremely flexible working with three valve ports for instrument diameters from 5 to 15 mm. An additional luer connector for active or passive smoke-evacuation extends the functionality of the sealing insert. An additional connector for permanent, intrarectal pressure measurement provides compatibility with the Richard Wolf TEM System.