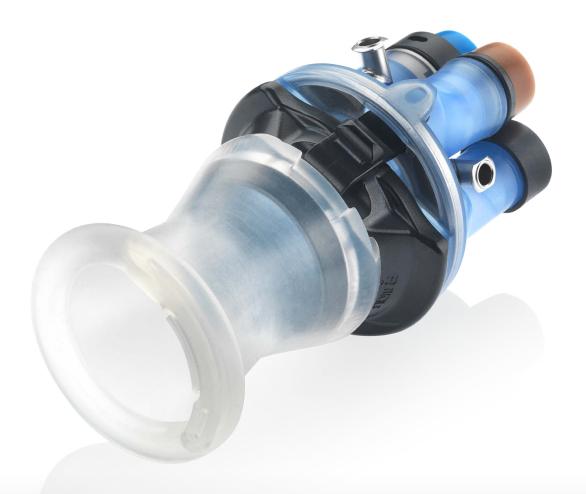

### New flexibility for transanal and transabdominal surgery

Flexibility is the key to efficiency. **KeyPort flex** is efficient in every dimension. The flexible silicone tube simplifies introduction, the intelligent combination of reusable and disposable components creates an economic advantage. Compatibility with the Richard Wolf TEM System and the laparoscopic standard instrument set makes the investment future-proof.

#### Flexible single-use tube

The sophisticated single-use solution is cost-effective and provides exceptionally atraumatic access. High-tech silicone matches any anatomy while offering a high level of stability and robust construction at the same time. The ingenious insertion flap helps to ensure fast and precise placement of the tube which is then kept securely in place using a distal silicone ring. The well thought-out geometry of the tube is tapered in the middle section and has a silicone ring at the distal end to offer adequate space for precision surgery and secure positioning in the anal canal and the abdominal wall, without the need for an addi-

#### Versatile sealing insert

The reusable sealing insert permits extremely flexible working with three valve ports for instrument diameters from 5 to 15 mm. An additional luer connector for active or passive smoke-evacuation extends the functionality of the sealing insert. An additional connector for permanent, intrarectal pressure measurement provides compatibility with the Richard Wolf TEM System.