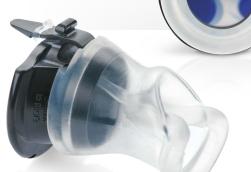

#### Flexible single-use tube

The sophisticated single-use solution is cost-effective and provides exceptionally atraumatic access. High-tech silicone matches any anatomy while offering a high level of stability and robust construction at the same time. The ingenious insertion flap helps to ensure fast and precise placement of the tube which is then kept securely in place using a distal silicone ring. The well thought-out geometry of the tube is tapered in the middle section and has a silicone ring at the distal end to offer adequate space for precision surgery and secure positioning in the anal canal and the abdominal wall, without the need for an addi-