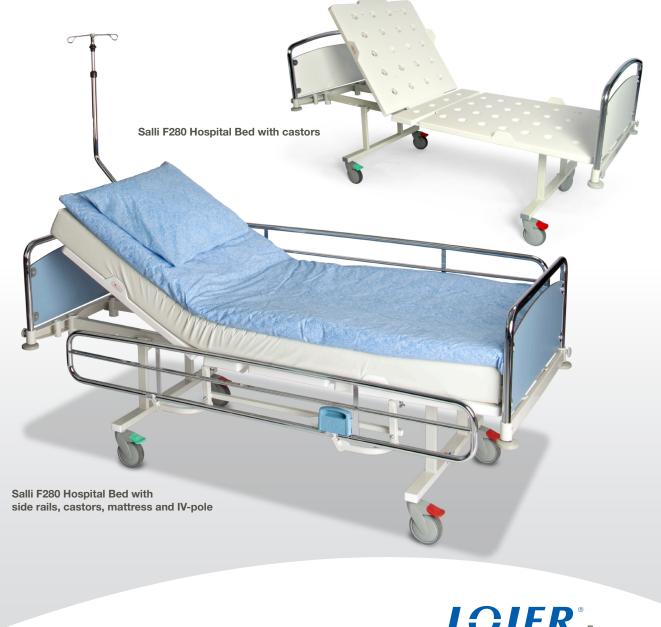

## Salli Fixed Height Hospital beds

Easy to use, modular and functional

Simple, easy to use, modular and functional Salli fixed height hospital beds were created for every day patient care. Made out of high quality raw materials and components these beds have 10 years warranty for welded parts and may stand very severe usage. These low-cost models gained popularity in several countries and became Lojer's bestseller for past years. Standard features include mechanical regulation of sections, removable bed end, ABS plastic surface. Optional side rails (2 types), lifting pole, IV stand, 125 mm. individual locking castors will add more to functionality of Salli fixed height beds.

"Easy to use, modular and functional bed collection."

| SALLI                                                                                                           | F180/190                               | F280/290                               | F380/390                               |
|-----------------------------------------------------------------------------------------------------------------|----------------------------------------|----------------------------------------|----------------------------------------|
| Total width (incl. siderails)                                                                                   | 90/100 cm                              | 90/100 cm                              | 90/100 cm                              |
| Total length                                                                                                    | 216 cm                                 | 216 cm                                 | 216 cm                                 |
| Weight                                                                                                          | 70 kg                                  | 72 kg                                  | 74 kg                                  |
| Height 54 cm (with castors 58 cm)                                                                               | 54/ 58 cm<br>(without/with<br>castors) | 54/ 58 cm<br>(without/with<br>castors) | 54/ 58 cm<br>(without/with<br>castors) |
| Safe Working Load (SWL)                                                                                         | 200 kg                                 | 200 kg                                 | 200 kg                                 |
| Back section adjustment 070° (mechanical)                                                                       | -                                      | X                                      | X                                      |
| Foot section adjustment 0/15° (mechanical)                                                                      | -                                      | -                                      | X                                      |
| Leg section adjustment 30° (mechanical)                                                                         |                                        |                                        | X                                      |
| Lower body part adjustment (mechanical)                                                                         |                                        | •                                      |                                        |
| Gas spring assisted adjustment for back section                                                                 | -                                      | •                                      | •                                      |
| Gas spring assisted adjustment for knee-break                                                                   | -                                      | -                                      | •                                      |
| Individually locking castors Ø125                                                                               | •                                      | •                                      | •                                      |
| Metal bed end, curved/ straight, epoxy-coated/ chromium plated                                                  | X                                      | X                                      | X                                      |
| Additional bed end curved/straigth, epoxy-coated/chromium plated                                                | •                                      | •                                      | •                                      |
| Metal bed end, with tilting mechanism                                                                           | •                                      | •                                      | •                                      |
| Trendelenburg/Anti-trendelenburg 12°/14° (only for models with castors)                                         | •                                      | •                                      | •                                      |
| IV-pole straight model                                                                                          | •                                      | •                                      | •                                      |
| IV-pole curved model                                                                                            | •                                      | •                                      | •                                      |
| Lifting pole                                                                                                    | •                                      | •                                      | •                                      |
| Lift support                                                                                                    | •                                      | •                                      | •                                      |
| Pair of metal side rails (standard model) epoxy-coated or chromium plated, total length 178 cm                  | •                                      | •                                      | •                                      |
| Pair of metal side rails, economy model (drop down model), epoxy-coated or chromium plated, total length 167 cm | •                                      | •                                      | •                                      |
| Bumpers                                                                                                         | •                                      | •                                      | •                                      |
| Recommended mattress size 205 x 78/88 x 13 cm                                                                   | •                                      | •                                      | •                                      |
| CE-marking                                                                                                      | Х                                      | X                                      | X                                      |
| Warranty                                                                                                        | 2/10 years                             | 2/10 years                             | 2/10 years                             |
| Country of origin                                                                                               | Finland                                | Finland                                | Finland                                |