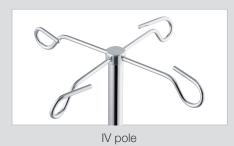

## Salli Fixed Height Hospital beds

Easy to use, modular and functional

Simple, easy to use, modular and functional Salli fixed height hospital beds were created for every day patient care. Made out of high quality raw materials and components these beds have 10 years warranty for welded parts and may stand very severe usage. These low-cost models gained popularity in several countries and became Lojer's bestseller for past years. Standard features include mechanical regulation of sections, removable bed end, ABS plastic surface. Optional side rails (2 types), lifting pole, IV stand, 125 mm. individual locking castors will add more to functionality of Salli fixed height beds.

"Easy to use, modular and functional bed collection."

| SALLI                                                                                                           | F180/190                               | F280/290                               | F380/390                               |
|-----------------------------------------------------------------------------------------------------------------|----------------------------------------|----------------------------------------|----------------------------------------|
| Total width (incl. siderails)                                                                                   | 90/100 cm                              | 90/100 cm                              | 90/100 cm                              |
| Total length                                                                                                    | 216 cm                                 | 216 cm                                 | 216 cm                                 |
| Weight                                                                                                          | 70 kg                                  | 72 kg                                  | 74 kg                                  |
| Height 54 cm (with castors 58 cm)                                                                               | 54/ 58 cm<br>(without/with<br>castors) | 54/ 58 cm<br>(without/with<br>castors) | 54/ 58 cm<br>(without/with<br>castors) |
| Safe Working Load (SWL)                                                                                         | 200 kg                                 | 200 kg                                 | 200 kg                                 |
| Back section adjustment 070° (mechanical)                                                                       | -                                      | X                                      | X                                      |
| Foot section adjustment 0/15° (mechanical)                                                                      | -                                      | -                                      | X                                      |
| Leg section adjustment 30° (mechanical)                                                                         |                                        |                                        | X                                      |
| Lower body part adjustment (mechanical)                                                                         |                                        | •                                      |                                        |
| Gas spring assisted adjustment for back section                                                                 | -                                      | •                                      | •                                      |
| Gas spring assisted adjustment for knee-break                                                                   | -                                      | -                                      | •                                      |
| Individually locking castors Ø125                                                                               | •                                      | •                                      | •                                      |
| Metal bed end, curved/ straight, epoxy-coated/ chromium plated                                                  | X                                      | X                                      | X                                      |
| Additional bed end curved/straigth, epoxy-coated/chromium plated                                                | •                                      | •                                      | •                                      |
| Metal bed end, with tilting mechanism                                                                           | •                                      | •                                      | •                                      |
| Trendelenburg/Anti-trendelenburg 12°/14° (only for models with castors)                                         | •                                      | •                                      | •                                      |
| IV-pole straight model                                                                                          | •                                      | •                                      | •                                      |
| IV-pole curved model                                                                                            | •                                      | •                                      | •                                      |
| Lifting pole                                                                                                    | •                                      | •                                      | •                                      |
| Lift support                                                                                                    | •                                      | •                                      | •                                      |
| Pair of metal side rails (standard model) epoxy-coated or chromium plated, total length 178 cm                  | •                                      | •                                      | •                                      |
| Pair of metal side rails, economy model (drop down model), epoxy-coated or chromium plated, total length 167 cm | •                                      | •                                      | •                                      |
| Bumpers                                                                                                         | •                                      | •                                      | •                                      |
| Recommended mattress size 205 x 78/88 x 13 cm                                                                   | •                                      | •                                      | •                                      |
| CE-marking                                                                                                      | Х                                      | X                                      | X                                      |
| Warranty                                                                                                        | 2/10 years                             | 2/10 years                             | 2/10 years                             |
| Country of origin                                                                                               | Finland                                | Finland                                | Finland                                |

## Accessories