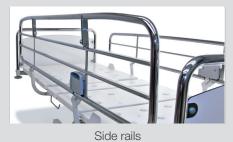

## Salli Fixed Height Hospital beds

Easy to use, modular and functional

Simple, easy to use, modular and functional Salli fixed height hospital beds were created for every day patient care. Made out of high quality raw materials and components these beds have 10 years warranty for welded parts and may stand very severe usage. These low-cost models gained popularity in several countries and became Lojer's bestseller for past years. Standard features include mechanical regulation of sections, removable bed end, ABS plastic surface. Optional side rails (2 types), lifting pole, IV stand, 125 mm. individual locking castors will add more to functionality of Salli fixed height beds.

"Easy to use, modular and functional bed collection."

| SALLI                                                                                                           | F180/190                               | F280/290                               | F380/390                               |
|-----------------------------------------------------------------------------------------------------------------|----------------------------------------|----------------------------------------|----------------------------------------|
| Total width (incl. siderails)                                                                                   | 90/100 cm                              | 90/100 cm                              | 90/100 cm                              |
| Total length                                                                                                    | 216 cm                                 | 216 cm                                 | 216 cm                                 |
| Weight                                                                                                          | 70 kg                                  | 72 kg                                  | 74 kg                                  |
| Height 54 cm (with castors 58 cm)                                                                               | 54/ 58 cm<br>(without/with<br>castors) | 54/ 58 cm<br>(without/with<br>castors) | 54/ 58 cm<br>(without/with<br>castors) |
| Safe Working Load (SWL)                                                                                         | 200 kg                                 | 200 kg                                 | 200 kg                                 |
| Back section adjustment 070° (mechanical)                                                                       | -                                      | X                                      | X                                      |
| Foot section adjustment 0/15° (mechanical)                                                                      | -                                      | -                                      | X                                      |
| Leg section adjustment 30° (mechanical)                                                                         |                                        |                                        | X                                      |
| Lower body part adjustment (mechanical)                                                                         |                                        | •                                      |                                        |
| Gas spring assisted adjustment for back section                                                                 | -                                      | •                                      | •                                      |
| Gas spring assisted adjustment for knee-break                                                                   | -                                      | -                                      | •                                      |
| Individually locking castors Ø125                                                                               | •                                      | •                                      | •                                      |
| Metal bed end, curved/ straight, epoxy-coated/ chromium plated                                                  | X                                      | X                                      | X                                      |
| Additional bed end curved/straigth, epoxy-coated/chromium plated                                                | •                                      | •                                      | •                                      |
| Metal bed end, with tilting mechanism                                                                           | •                                      | •                                      | •                                      |
| Trendelenburg/Anti-trendelenburg 12°/14° (only for models with castors)                                         | •                                      | •                                      | •                                      |
| IV-pole straight model                                                                                          | •                                      | •                                      | •                                      |
| IV-pole curved model                                                                                            | •                                      | •                                      | •                                      |
| Lifting pole                                                                                                    | •                                      | •                                      | •                                      |
| Lift support                                                                                                    | •                                      | •                                      | •                                      |
| Pair of metal side rails (standard model) epoxy-coated or chromium plated, total length 178 cm                  | •                                      | •                                      | •                                      |
| Pair of metal side rails, economy model (drop down model), epoxy-coated or chromium plated, total length 167 cm | •                                      | •                                      | •                                      |
| Bumpers                                                                                                         | •                                      | •                                      | •                                      |
| Recommended mattress size 205 x 78/88 x 13 cm                                                                   | •                                      | •                                      | •                                      |
| CE-marking                                                                                                      | Х                                      | X                                      | X                                      |
| Warranty                                                                                                        | 2/10 years                             | 2/10 years                             | 2/10 years                             |
| Country of origin                                                                                               | Finland                                | Finland                                | Finland                                |

## Accessories