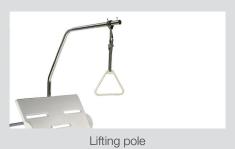

## Salli Fixed Height Hospital beds

Easy to use, modular and functional

Simple, easy to use, modular and functional Salli fixed height hospital beds were created for every day patient care. Made out of high quality raw materials and components these beds have 10 years warranty for welded parts and may stand very severe usage. These low-cost models gained popularity in several countries and became Lojer's bestseller for past years. Standard features include mechanical regulation of sections, removable bed end, ABS plastic surface. Optional side rails (2 types), lifting pole, IV stand, 125 mm. individual locking castors will add more to functionality of Salli fixed height beds.

"Easy to use, modular and functional bed collection."

| SALLI                                                                                                           | F180/190                               | F280/290                               | F380/390                               |
|-----------------------------------------------------------------------------------------------------------------|----------------------------------------|----------------------------------------|----------------------------------------|
| Total width (incl. siderails)                                                                                   | 90/100 cm                              | 90/100 cm                              | 90/100 cm                              |
| Total length                                                                                                    | 216 cm                                 | 216 cm                                 | 216 cm                                 |
| Weight                                                                                                          | 70 kg                                  | 72 kg                                  | 74 kg                                  |
| Height 54 cm (with castors 58 cm)                                                                               | 54/ 58 cm<br>(without/with<br>castors) | 54/ 58 cm<br>(without/with<br>castors) | 54/ 58 cm<br>(without/with<br>castors) |
| Safe Working Load (SWL)                                                                                         | 200 kg                                 | 200 kg                                 | 200 kg                                 |
| Back section adjustment 070° (mechanical)                                                                       | -                                      | X                                      | X                                      |
| Foot section adjustment 0/15° (mechanical)                                                                      | -                                      | -                                      | X                                      |
| Leg section adjustment 30° (mechanical)                                                                         |                                        |                                        | X                                      |
| Lower body part adjustment (mechanical)                                                                         |                                        | •                                      |                                        |
| Gas spring assisted adjustment for back section                                                                 | -                                      | •                                      | •                                      |
| Gas spring assisted adjustment for knee-break                                                                   | -                                      | -                                      | •                                      |
| Individually locking castors Ø125                                                                               | •                                      | •                                      | •                                      |
| Metal bed end, curved/ straight, epoxy-coated/ chromium plated                                                  | X                                      | X                                      | X                                      |
| Additional bed end curved/straigth, epoxy-coated/chromium plated                                                | •                                      | •                                      | •                                      |
| Metal bed end, with tilting mechanism                                                                           | •                                      | •                                      | •                                      |
| Trendelenburg/Anti-trendelenburg 12°/14° (only for models with castors)                                         | •                                      | •                                      | •                                      |
| IV-pole straight model                                                                                          | •                                      | •                                      | •                                      |
| IV-pole curved model                                                                                            | •                                      | •                                      | •                                      |
| Lifting pole                                                                                                    | •                                      | •                                      | •                                      |
| Lift support                                                                                                    | •                                      | •                                      | •                                      |
| Pair of metal side rails (standard model) epoxy-coated or chromium plated, total length 178 cm                  | •                                      | •                                      | •                                      |
| Pair of metal side rails, economy model (drop down model), epoxy-coated or chromium plated, total length 167 cm | •                                      | •                                      | •                                      |
| Bumpers                                                                                                         | •                                      | •                                      | •                                      |
| Recommended mattress size 205 x 78/88 x 13 cm                                                                   | •                                      | •                                      | •                                      |
| CE-marking                                                                                                      | Х                                      | X                                      | X                                      |
| Warranty                                                                                                        | 2/10 years                             | 2/10 years                             | 2/10 years                             |
| Country of origin                                                                                               | Finland                                | Finland                                | Finland                                |

## Accessories