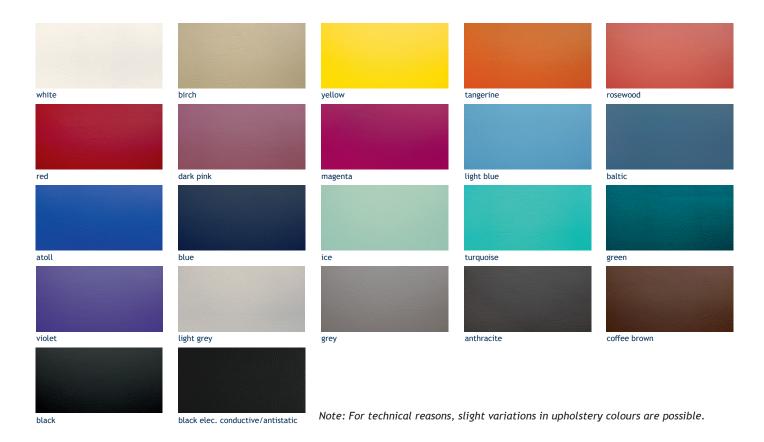

## **Upholstery Colours**

The following colours of high quality synthetic leather are available for the upholstery of our products. The synthetic leathers we use are characterized by their tensile strength, durability, longevity and easy cleaning and resistance to disinfectants. We use a colour selection of synthetic leathers VOWAled Pisa (Vowalon) and MEDISTAT (Griffine).

We also offer the option of having the upholstery done in other colours or brands of synthetic leather. The corresponding materials should be sent to us, subject to prior arrangement.

The black electrically conductive synthetic leather upholstery (with earth contact on the frame) is available at extra charge. It is, however, already included in the price of the operation and multi-function tables.